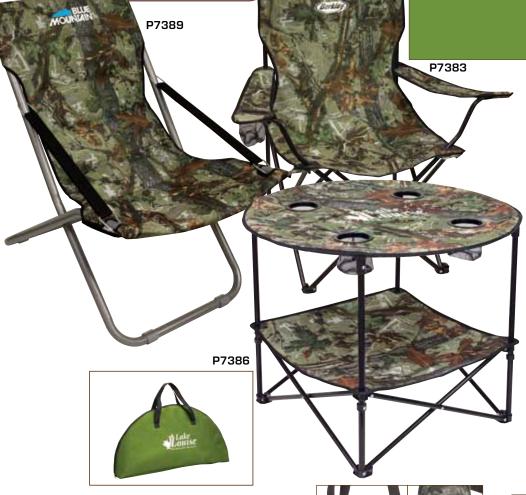

# Samouflage PRODUCTS OF

P7383 Sports Chair

This portable chair is perfect for relaxing at the beach or outdoor settings! Made of 600D polyester with a metal frame, this chair has comfortable armrests, a back support, a sturdy frame, and contains a mesh cup holder for your drink for ultimate comfort! The chair includes a carrying bag that allows it to packed and carried over the shoulder with ease.

Size: 20"W x 32"H x 19"D, Seat height 17"

[1P3R] 48 49-144 145-400 401-800

P7383 25.40 20.12 19.03 18.02

#### P7386 Folding Table

This portable table is a must have for any outdoor event! Made of 600D polyester with a metal frame. The table top folds in half and opens up flat. Simply connect the metal frame of the table top to the plastic tubular clasps on the metal table base. The table top has 4 mesh cup holders to securely hold your drinks while in use. Underneath the table top the base frame has another tier for extra space. When folded, it packs into a carrying case with handles. Compact and convenient, it's a great item for outdoor activities!

Size: 24"H x 28"Dia.

(1P3R) 48 49-144 145-400 401-800 P7386 38.60 30.79 29.34 27.92

#### P7389 Padded Recliner (Beach Chair)

This portable chair is perfect for relaxing at the beach, at the park, or in your yard! The chair is padded & soft to contour to your body for maximum comfort. Made of 600D polyester with thick aluminum frame. The weight is supported by two webbing straps that also double as backpack straps for easy transport. The sturdy aluminum frame can support up to 300 lbs.

Size: 21"W x 16"H x 21"D, Seat height:

16"H/headrest: 33 ½"H (1P3R) 36 37-120 121-300 301-600 P7389 48.80 38.90 37.04 35.00

P7155 Camo 6-Pack

This popular 6-pack cooler is now available in popular camo print. It is perfect for your daily lunch box or outdoor adventures pack. Made of 600D Camo polyester and lined with heat sealed PEVA lining. An open pocket in front for accessories.