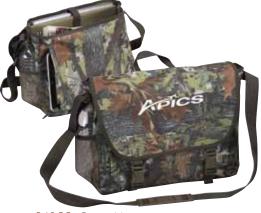

Size: 12"W x 11"H x 7"D

<u>(1P3R)</u> 48 49-144 145-400 401-800 Imprint 27.76 22.34 21.54 20.63

The perfect bag for your next outdoor adventure, this bag has plenty of room to pack it all! Filled with functional features including a bottom front zip pocket with a padded sleeve for tablets, a top front zip pocket with a spacious open pocket for outdoor items, such as binoculars, and additional pockets for a phone and incidentals. The spacious main compartment has a padded sleeve for a laptop and a quick-access zip-pocket at the top to safely store a wallet. On the gusset, there's another zip-pocket, and a bottle pocket. At the bottom, it has straps to secure larger items like a blanket or towel. This functional backpack boasts extra-thick foam on the back panel for added comfort, plus a

waist and chest strap for additional security. Size: 12½"W x 18½"H x 6"D

(IP3R) 36 37-120 121-300 301-600 Imprint 44.70 35.89 34.59 33.18