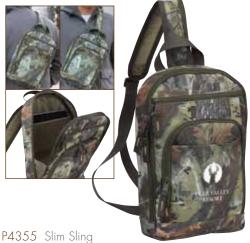

Size: 8 ½"W x 12 ½"H x 2 ½"D (1P3R) 60 61-240 241-600 601-1080 Imprint 16.90 13.54 13.05 12.50