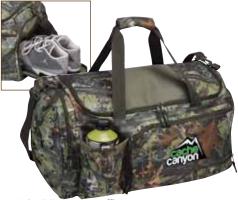

## P9655 Camo Duffle

Need a reliable bag for your next adventure? Made of camo tree printed 600D polyester, this awesome outdoor duffle is ideal! Features include a spacious main compartment to carry your cargo, a zip-pocket in front for smaller essentials, and an elastic pocket to secure your water bottle. One side features a large zip-pocket with air vents for shoes or dirty clothing; the other side has another large zip-pocket to keep smaller items separated. The top is finished with dual carry handles and a removable, padded shoulder strap.

Size: 22 1/2"W x 12"H x 11 1/2"D

 (1P3R)
 48
 49-144
 145-400
 401-800

 Imprint
 34.36
 27.68
 26.70
 25.58