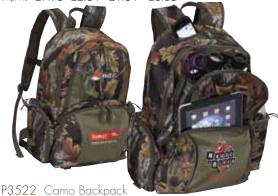

Size: 12"W x 14"H x 12"D

(1P3R) 60 61-240 241-600 601-1080 Imprint 29.36 23.63 22.79 21.83

This camo backpack is perfect for your next outdoor adventure! The front zipper pocket is fully padded to accommodate a tablet and the front zipper compartment has ample space for all your small items & stationery. A zip pocket at the top allows for keys or other essentials. The main compartment includes a 15.4" laptop pocket and is spacious enough to carry all your necessities. A zipper pocket & a mesh pocket on the sides for accessories and bottles. Made of Camo printed 600D polyester.

Size: 13"W x 18"H x 7 ½"D (1P3R) 48 49-144 145-400 401-800 Imprint32.36 26.06 25.14 24.08