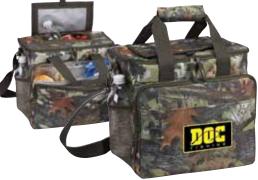

#### P7655 24-PAck Camo Cooler

More Sharing ServicesShare I Share on facebookShare on emailShare on favoritesShare on print Camping in the great outdoors just got easier with this camo cooler! Designed with 600D polyester in a cool camo print, this cooler has the capacity to carry up to 24 cans! Features include a fully foil-lined compartment in front, designed to keep food warm during long day trips. The roomy main compartment is fully-padded with PEVA lining & heat-sealed to keep your drinks cool the entire day. A Velcro opening at the top allows for quick and easy access to your beverages. Two large mesh pockets on the sides are spacious enough to pack extra essentials. Dual carry handles and an adjustable shoulder strap complete this incredible cooler.

Size: 12"W x 11"H x 7"D

<u>(1P3R)</u> 48 49-144 145-400 401-800 Imprint 27.76 22.34 21.54 20.63

The perfect bag for your next outdoor adventure, this bag has plenty of room to pack it all! Filled with functional features including a bottom front zip pocket with a padded sleeve for tablets, a top front zip pocket with a spacious open pocket for outdoor items, such as binoculars, and additional pockets for a phone and incidentals. The spacious main compartment has a padded sleeve for a laptop and a quick-access zip-pocket at the top to safely store a wallet. On the gusset, there's another zip-pocket, and a bottle pocket. At the bottom, it has straps to secure larger items like a blanket or towel. This functional backpack boasts extra-thick foam on the back panel for added comfort, plus a