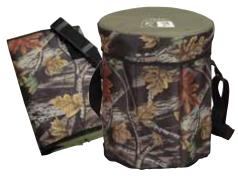

#### P7425 Camo Padded Cooler Seat

This foldable, portable cooler will not only keep your drinks cold, but it also serves as a comfortable seat. Supported with strong plastic panels, and topped with soft padding, it transforms from a cooler into a seat within seconds. Be sure to insert the octagonal board to the base of the cooler, forming the frame for extra rigidity and support. This innovative cooler, 30 cans capacity, made of 6000 polyester and PEVA lining, is capable of holding up to 250 lbs. Its adjustable shoulder strap is a convenient finishing touch, allowing you to take the cooler anywhere outdoors such as beaching, fishing, camping, or BBQing.

Size: 12"W x 14"H x 12"D

(1P3R) 60 61-240 241-600 601-1080 Imprint 29.36 23.63 22.79 21.83

This camo backpack is perfect for your next outdoor adventure! The front zipper pocket is fully padded to accommodate a tablet and the front zipper compartment has ample space for all your small items & stationery. A zip pocket at the top allows for keys or other essentials. The main compartment includes a 15.4" laptop pocket and is spacious enough to carry all your necessities. A zipper pocket & a mesh pocket on the sides for accessories and bottles. Made of Camo printed 600D polyester.