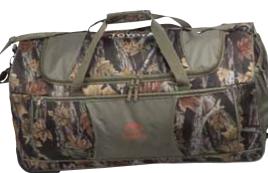

#### 9822 Camo Rolling Duffle

Made of 600D polyester in an exclusive camo print. This extra large duffle has a built-in pull-up handle and recess wheels making it easy to roll. Spacious main compartment will accommodate all the loads you need for your traveling, camping, or hunting trip. A top pocket in front and side for accessories and incidentals. Dual handles and detachable shoulder strap.

Size: 30"W x 14"D x 14"D (1P3R) 24 25-72 73-240 241-480 Imprint 94.80 75.38 72.44 69.31