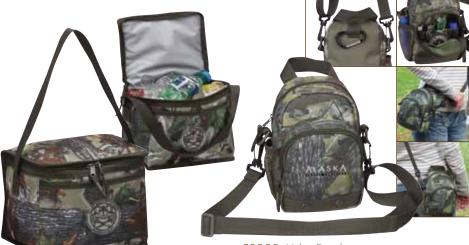

 Size:
 8 ½"W x 6 ½"H x 6"D

 (1P3R)
 72
 73-300
 301-720
 721-1440

 Jmprint
 10.92
 8.76
 8.42
 8.05

P3355 Utility Pouch

This nifty, multi-purpose pouch is perfect for outdoor adventures! It can be carried over the shoulder as a sling, around the waist, or attached to a bag. The front zipper pocket has four elastic bands inside to hold a flash light, knife, lighter, lotion, etc. Inside the main compartment, there is enough room for your wallet, phone, bottle, and other incidentals, On the back, there is a carabiner, and a handle loop at the top & a detachable shoulder strap for easy, hands-free carrying.