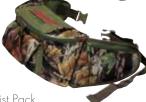

#### P3322 Camo Waist Pack

You'll be ready for any challenge outdoors with this handy camo waist pack! Done in rugged 600D Polyester with a unique camo print, it is perfect for the outdoors. The front features a flap over, Velcro secured padded pouch for your phone or other quick access items. The spacious main compartment has ample room for essentials for any day trip. Behind the main compartment also features a large hidden zipper pocket for valuables. On the waist strap there are dual zip pockets for even more storage.

Size: 11 3/4"W x 6"H x 4"D

(<u>IP3R</u>) 60 61-240 241-600 601-1080 Imprint 16.80 13.53 13.02 12.45